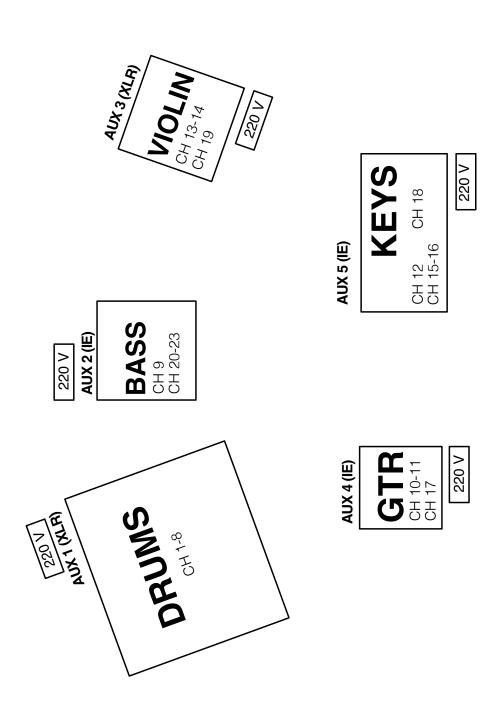

### Channel List & Stage Plot

| INPUTS  |                        |                                 |
|---------|------------------------|---------------------------------|
| Channel | Description            | Requested Equipment             |
| 1       | Kick Drum              | Shure Beta 52 + Low Stand       |
| 2       | Snare Drum             | Shure SM 57 + Low Stand or Clip |
| 3       | Rack Tom               | Sennheiser E604                 |
| 4       | Floor Tom              | Sennheiser E604                 |
| 5       | ОН                     | Neumann KM184 + High Stand      |
| 6       | ОН                     | Neumann KM184 + High Stand      |
| 7       | Pad L                  | D.I.                            |
| 8       | Pad R                  | D.I.                            |
| 9       | Bass                   | XLR                             |
| 10      | Electric Guitar        | Shure SM57 + Low Stand          |
| 11      | Acoustic Guitar 1      | D.I.                            |
| 12      | Acoustic Guitar 2      | D.I.                            |
| 13      | Violin + Ukulele Mix L | D.I.                            |
| 14      | Violin + Ukulele Mix R | D.I.                            |
| 15      | Keyboard L             | D.I.                            |
| 16      | Keyboard R             | D.I.                            |
| 17      | Vox 1                  | XLR + High Stand                |
| 18      | Vox 2                  | XLR + High Stand                |
| 19      | Vox 3                  | Shure SM 58 + High Stand        |
| 20      | Vox 4                  | Shure SM 58 + High Stand        |
| 21      | Computer L             | D.I.                            |
| 22      | Computer R             | D.I.                            |
| 23      | Metronome              | D.I.                            |
| 24      | ///                    | ///                             |

| OUTPUTS |             |                           |  |
|---------|-------------|---------------------------|--|
| AUX     | Description | Notes                     |  |
| 1       | Drums       | XLR to musician           |  |
| 2       | Bass        | XLR to in-ear transmitter |  |
| 3       | Violin      | XLR to musician           |  |
| 4       | Guitar      | XLR to in-ear transmitter |  |
| 5       | Keys        | XLR to in-ear transmitter |  |

#### **Important notes**

- The band brings its own personal in-ear monitoring system and instruments.
- The requested microphones, D.I.s, stands and all the XLR cables needed for wiring them, as well as the 230V power strips shown on the stage plot, should be provided by the venue as the band won't be bringing any. Should any of this equipment be not available, **please contact the band in advance**.