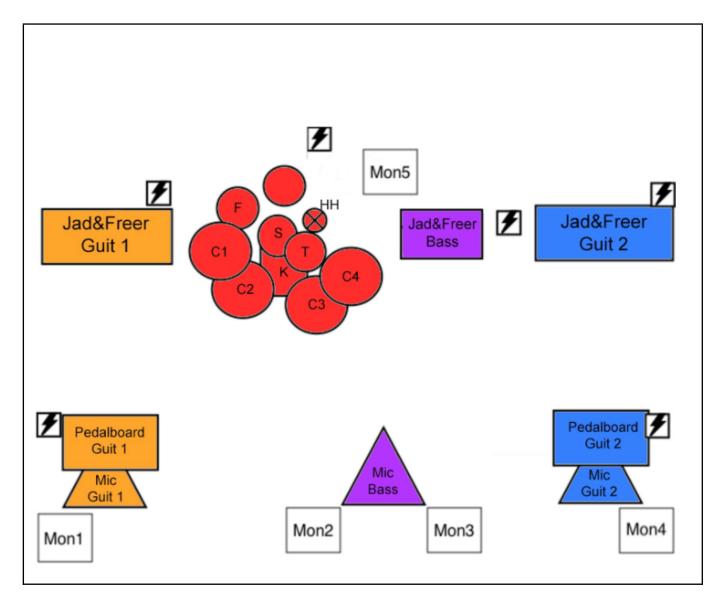

|  |
| Bass            | 1 Shure PSM300 & stage monitor | 1                | TS            | IEM Provided by the musician |  |
| Guitar1 (left)  | 1 Shure PSM200 & stage monitor | 1                | XLR           | IEM Provided by the musician |  |
| Guitar2 (right) | 1 Stage monitor                | 1                | XLR           |                              |  |
| Drums           | 1 Shure PSM200 & stage monitor | 1                | XLR           | IEM Provided by the musician |  |

All band members provide their own backline equipment

- Drummers provides: Cymbals, Snare, Hi-Hat, SPD
- Guitar1 provides: Jad&Freer Glam 50 Amp
- Guitar2 provides: Jad&Freer Glam 50 Amp IEM System for Monitoring
- Bass provides: Bass Amp Head and IEM System for Monitoring



## **STAGE PLAN**



## REQUEST

Artistic Director / Promoter | Name and Contacts: \_\_\_\_\_

| Time table   Scheduling |
|-------------------------|
| Load In:                |
| Soundcheck:             |

Starts at \_\_\_\_\_ Backstage: Yes/ No