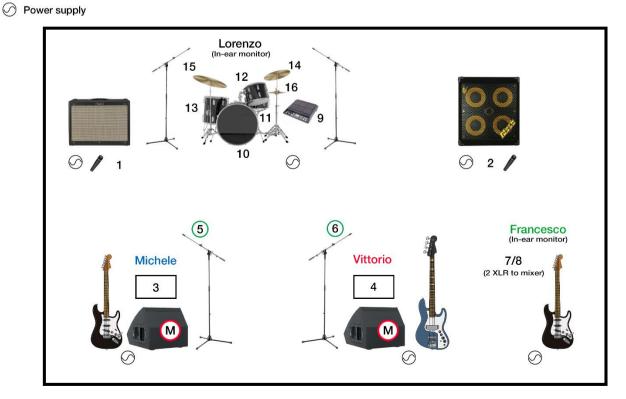

## **CHANNEL LIST**

Important: a mixer OUT is required for in-ear monitors (Lorenzo and Francesco). Similar amps and microphones are accepted; specify availability in advance.

| СН | INSTRUMENT        | MIC OR INPUT       | AMP / NOTES             |
|----|-------------------|--------------------|-------------------------|
| 1  | ELECTRIC GUITAR   | SHURE SM57         | FENDER HOT ROD 1X12"    |
| 2  | BASS GUITAR       | SHURE SM57         | MARK BASS 1X15"         |
| 3  | GUITAR PEDALBOARD | ///                | 2 POWER SUPPLIES        |
| 4  | BASS PEDALBOARD   | ///                | 1 POWER SUPPLY          |
| 5  | VOCALS 1          | SHURE SM58         | + FX REVERB             |
| 6  | VOCALS 2          | SHURE SM58         | + FX REVERB             |
| 7  | ELECTRIC GUITAR L | XLR TO MIXER       | 1 POWER SUPPLY, NO D.I. |
| 8  | ELECTRIC GUITAR R | XLR TO MIXER       | 1 POWER SUPPLY, NO D.I. |
| 9  | ROLAND SPD        | JACK L/R TO MIXER  | 1 POWER SUPPLY          |
| 10 | KICK              | SHURE BETA 52A     | SMALL BOOM              |
| 11 | SNARE             | SENNHEISER E609    |                         |
| 12 | TOM 1             | SHURE SEM57        | CLAW                    |
| 13 | FLOOR TOM         | AUDIX D6           | CLAW                    |
| 14 | OVERHEAD (LEFT)   | SMALL DIAPH. COND. |                         |
| 15 | OVERHEAD (RIGHT)  | SMALL DIAPH. COND. |                         |
| 16 | HI-HAT            | SHURE SM137        |                         |

## **STAGE PLAN**

M Stage monitor

Vocal mic